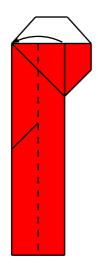

d unfold. Do this on the front paper layer.

At left, valley fold and unfold. This will affect both paper layers.



15- At right, inside reverse fold on front paper layer only. This creates a 'pocket'.

At left,inside reverse fold This affect both paper layers.



16- Fold top right corner down, INSIDE THE MODEL, and insert it at the 'pocket' created last step.



17- Zomm out.Now we work in the pole. Mountain fold,and unfold,left side of model in half(INSIDE THE MODEL), repeat at paper layer behind.



18- Open the model from the left and bring the front paper layer all the way to the right.



19- Fold both sides to center



20- Fold left side to center Fold right side to center and unfold



21- Fold left edge to the right and insert it inside the 'pocket'.



22- Lovely, is not it?



23- Fold over to the left.



24- Swing pole to the left and uncover your......



25- Half-Heart Flag!