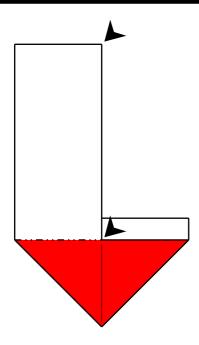

1- White side up Valley fold in half

3- Fold and unfold marking paper quarter

4- Turn over horizontally so the open paper is now up.

5- Just to make that everyone is on track;-D.

Returning to 2D view

6- Now fold and unfold lower right edge up to the quarter vertical edge, or, to edge 'a-c'.
Repeat at the left side of the quarter vertical edge.

7- Inside reverse fold.

8- Repeat inside reverse fold at left side.

9- Inside reverse fold again, opening the left side.

10- Pich mark paper half at right and left sides of the model. Do this on both layers of the paper, front and back.