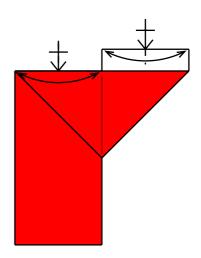

7- Inside reverse fold.

8- Repeat inside reverse fold at left side.

9- Inside reverse fold again, opening the left side.

10- Pich mark paper half at right and left sides of the model. Do this on both layers of the paper, front and back.

11- Zoomed view.
Top right of the model.
Fold and unfold paper quarter.
Do this on the front paper layer.
Turn the model over and repeat
on the layer behind

12- Mountain fold behind.
Do this on the front paper layer.