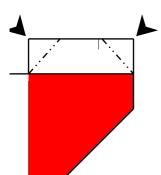

11- Zoomed view.
Top right of the model.
Fold and unfold paper quarter.
Do this on the front paper layer.
Turn the model over and repeat
on the layer behind

12- Mountain fold behind.
Do this on the front paper layer.