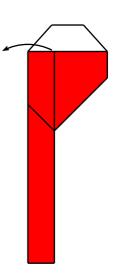

paper layer.

At left, valley fold and unfold. This will affect both paper layers.



15- At right, inside reverse fold on front paper layer only. This creates a 'pocket'.

At left,inside reverse fold This affect both paper layers.



16- Fold top right corner down, INSIDE THE MODEL, and insert it at the 'pocket' created last step.



17- Zomm out.Now we work in the pole. Mountain fold,and unfold,left side of model in half(INSIDE THE MODEL), repeat at paper layer behind.



18- Open the model from the left and bring the front paper layer all the way to the right.



19- Fold both sides to center



20- Fold left side to center Fold right side to center and unfold



21- Fold left edge to the right and insert it inside the 'pocket'.



22- Lovely, is not it?



23- Fold over to the left.



24- Swing pole to the left and uncover your......



25- Half-Heart Flag!