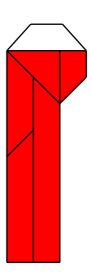

17- Zomm out.Now we work in the pole. Mountain fold,and unfold,left side of model in half(INSIDE THE MODEL), repeat at paper layer behind.

18- Open the model from the left and bring the front paper layer all the way to the right.

19- Fold both sides to center

20- Fold left side to center Fold right side to center and unfold

21- Fold left edge to the right and insert it inside the 'pocket'.

22- Lovely, is not it?

23- Fold over to the left.