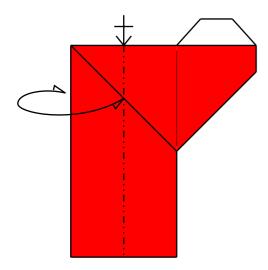

7- Inside reverse fold.

8- Repeat inside reverse fold at left side.

9- Inside reverse fold again, opening the left side.

10- Pich mark paper half at right and left sides of the model. Do this on both layers of the paper, front and back.