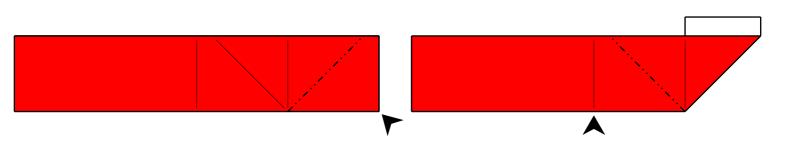

7- Inside reverse fold.

8- Repeat inside reverse fold at left side.

9- Inside reverse fold again, opening the left side.

10- Pich mark paper half at right and left sides of the model. Do this on both layers of the paper, front and back.