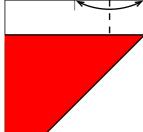

11- Zoomed view.
Top right of the model.
Fold and unfold paper quarter.
Do this on the front paper layer.
Turn the model over and repeat
on the layer behind

12- Mountain fold behind.
Do this on the front paper layer.