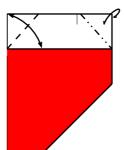

11- Zoomed view.
Top right of the model.
Fold and unfold paper quarter.
Do this on the front paper layer.
Turn the model over and repeat
on the layer behind

12- Mountain fold behind.
Do this on the front paper layer.