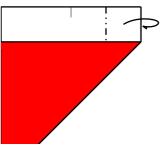

11- Zoomed view.
Top right of the model.
Fold and unfold paper quarter.
Do this on the front paper layer.
Turn the model over and repeat
on the layer behind

12- Mountain fold behind.
Do this on the front paper layer.

13- Fold the back paper layer INSIDE THE MODEL, to match the front layer.

14- At right, mountain fold behind and unfold. Do this on the front paper layer.

At left, valley fold and unfold. This will affect both paper layers.