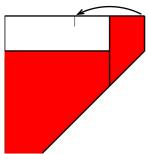

11- Zoomed view.
Top right of the model.
Fold and unfold paper quarter.
Do this on the front paper layer.
Turn the model over and repeat
on the layer behind

12- Mountain fold behind.
Do this on the front paper layer.