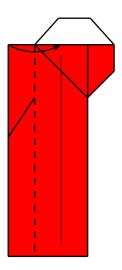

11- Zoomed view.
Top right of the model.
Fold and unfold paper quarter.
Do this on the front paper layer.
Turn the model over and repeat
on the layer behind

12- Mountain fold behind.
Do this on the front paper layer.

13- Fold the back paper layer INSIDE THE MODEL, to match the front layer.

14- At right, mountain fold behind and unfold. Do this on the front paper layer.

At left, valley fold and unfold. This will affect both paper layers.