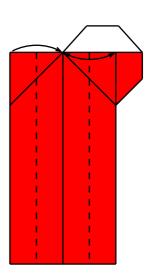

19- Fold both sides to center

20- Fold left side to center Fold right side to center and unfold

21- Fold left edge to the right and insert it inside the 'pocket'.

22- Lovely, is not it?

23- Fold over to the left.