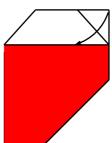

11- Zoomed view.
Top right of the model.
Fold and unfold paper quarter.
Do this on the front paper layer.
Turn the model over and repeat
on the layer behind

12- Mountain fold behind.
Do this on the front paper layer.

13- Fold the back paper layer INSIDE THE MODEL, to match the front layer.

14- At right, mountain fold behind and unfold. Do this on the front paper layer.

At left, valley fold and unfold. This will affect both paper layers.