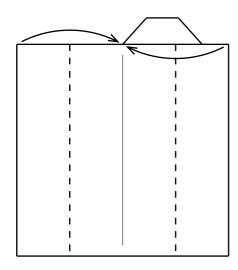

17- Zomm out.Now we work in the pole. Mountain fold,and unfold,left side of model in half(INSIDE THE MODEL), repeat at paper layer behind.

18- Open the model from the left and bring the front paper layer all the way to the right.

19- Fold both sides to center

20- Fold left side to center Fold right side to center and unfold

21- Fold left edge to the right and insert it inside the 'pocket'.

22- Lovely, is not it?

23- Fold over to the left.