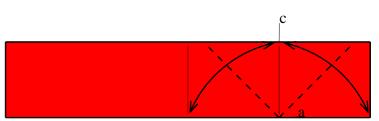

17- Zomm out.Now we work in the pole. Mountain fold,and unfold,left side of model in half(INSIDE THE MODEL), repeat at paper layer behind.

18- Open the model from the left and bring the front paper layer all the way to the right.