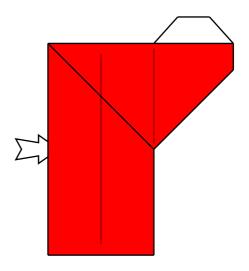

7- Inside reverse fold.

8- Repeat inside reverse fold at left side.

9- Inside reverse fold again, opening the left side.

10- Pich mark paper half at right and left sides of the model. Do this on both layers of the paper, front and back.